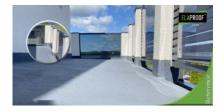

## **Description**

The outdoor terraces surrounding the detached house and the entrance stairs were sanded and smoothed. After that, the site was primed and the waterproofing was ensured with ElaProof H. The stylish surface of the site was done with ElaProof+SAND Floor Covering. The final touch was given by ELACOAT TopCoat RAL 7024 surface varnish, which matches the color scheme of the object, which ensures easy keeping of the surfaces clean.

## **Products used in the project**

- ElaProof Classic H
- ElaProof Primer
- ElaProof Base Fabric
- ElaProof+SAND Floor Covering
- ELACOAT TOPCOAT RAL

All the information presented above is based on research results, our current knowledge and experience. They do not remove the responsibility of the user of the product to carry out his own tests and experiments, so that all factors and conditions that may affect the installation and use of the products should be considered. No guarantees regarding the properties or suitability of the product for specific purposes can be given based on this information. All descriptions, drawings, photos, information, proportions, portion sizes, weights, etc. are indicative. We are not responsible if the product is used contrary to the instructions presented here. It is the responsibility of the user of the product to test the suitability of the product for the purpose of use. We are only responsible for the quality of the product and guarantee that it will pass our critical quality control. Product information is updated regularly, however, it is the user's responsibility to obtain the latest valid product information, which can be found at <a href="https://www.elaproof.com">www.elaproof.com</a>. We reserve the right to make changes. © Build Care Oy