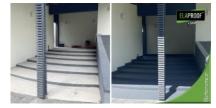

## **Description**

The outdoor terraces surrounding the detached house and the entrance stairs were sanded and smoothed. After that, the site was primed and the waterproofing was ensured with ElaProof H. The stylish surface of the site was done with ElaProof+SAND Floor Covering. The final touch was given by ELACOAT TopCoat RAL 7024 surface varnish, which matches the color scheme of the object, which ensures easy keeping of the surfaces clean.

## **Products used in the project**

- ElaProof Classic H
- ElaProof Primer
- ElaProof Base Fabric
- ElaProof+SAND Floor Covering
- ELACOAT TOPCOAT RAL

All the information presented above is based on research results, our current knowledge and experience. They do not remove the responsibility of the user of the product to carry out his own tests and experiments, so that all factors and conditions that may affect the installation and use of the products should be considered. No guarantees regarding the properties or suitability of the product for specific purposes can be given based on this information. All descriptions, drawings, photos, information, proportions, portion sizes, weights, etc. are indicative. We are not responsible if the product is used contrary to the instructions presented here. It is the responsibility of the user of the product to test the suitability of the product for the purpose of use. We are only responsible for the quality of the product and guarantee that it will pass our critical quality control. Product information is updated regularly, however, it is the user's responsibility to obtain the latest valid product information, which can be found at <a href="https://www.elaproof.com">www.elaproof.com</a>. We reserve the right to make changes. © Build Care Oy