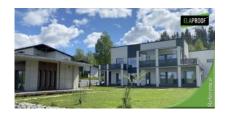

## Coating of the terrace and stairs 90 m<sup>2</sup> | Kytäjä

## **Description**

The outdoor terraces surrounding the detached house and the entrance stairs were sanded and smoothed. After that, the site was primed and the waterproofing was ensured with ElaProof H. The stylish surface of the site was done with ElaProof+SAND Floor Covering. The final touch was given by ELACOAT TopCoat RAL 7024 surface varnish, which matches the color scheme of the object, which ensures easy keeping of the surfaces clean.

## **Project information**

Client: Private house

**Project:** Waterproofing of terrace

Address: Kytäjä, Finland

Material: Concrete

**Contractor:** Helsingin Laudoitus Oy **Time and city:** 07/2022 | Kytäjä