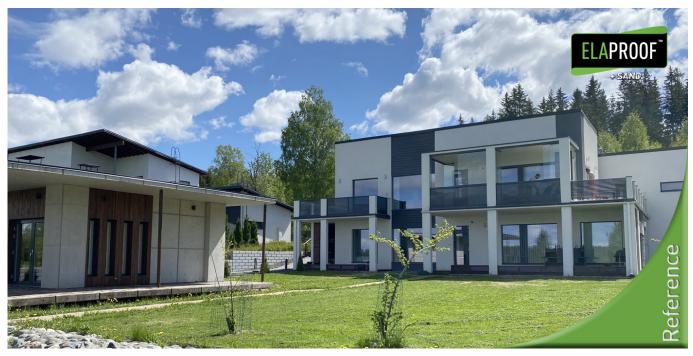

## Coating of the terrace and stairs 90 m<sup>2</sup> | Kytäjä

## **Project information**

Client: Private house

**Project:** Waterproofing of terrace

Address: Kytäjä, Finland

Material: Concrete

**Contractor:** Helsingin Laudoitus Oy **Time and city:** 07/2022 | Kytäjä