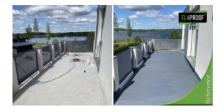

## **Description**

The outdoor terraces surrounding the detached house and the entrance stairs were sanded and smoothed. After that, the site was primed and the waterproofing was ensured with ElaProof H. The stylish surface of the site was done with ElaProof+SAND Floor Covering. The final touch was given by ELACOAT TopCoat RAL 7024 surface varnish, which matches the color scheme of the object, which ensures easy keeping of the surfaces clean.

## **Products used in the project**

- ElaProof Classic H
- ElaProof Primer
- ElaProof Base Fabric
- ElaProof+SAND Floor Covering
- ELACOAT TOPCOAT RAL

All the information presented above is based on research results, our current knowledge and experience. They do not remove the responsibility of the user of the product to carry out his own tests and experiments, so that all factors and conditions that may affect the installation and use of the products should be considered. No guarantees regarding the properties or suitability of the product for specific purposes can be given based on this information. All descriptions, drawings, photos, information, proportions, portion sizes, weights, etc. are indicative. We are not responsible if the product is used contrary to the instructions presented here. It is the responsibility of the user of the product to test the suitability of the product for the purpose of use. We are only responsible for the quality of the product and guarantee that it will pass our critical quality control. Product information is updated regularly, however, it is the user's responsibility to obtain the latest valid product information, which can be found at <a href="https://www.elaproof.com">www.elaproof.com</a>. We reserve the right to make changes. © Build Care Oy